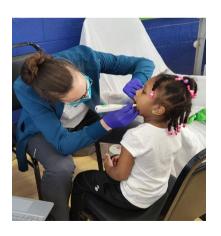

# **Dental Clinics Include:**

**Exam** - with Teldent & Dr. Steines, DMD reviews all intraoral pictures and x rays to complete exam

Prophylaxis - Alice Valenta PHDHP, does a complete dental cleaning

Fluoride Varnish - application provided up to age 21, and if needed in adults

X rays - used to look for cavities in between teeth, when needed

**Referrals** - provided for patients in need of treatment, we work personally with the state Medicaid programs to help people to get treatment.