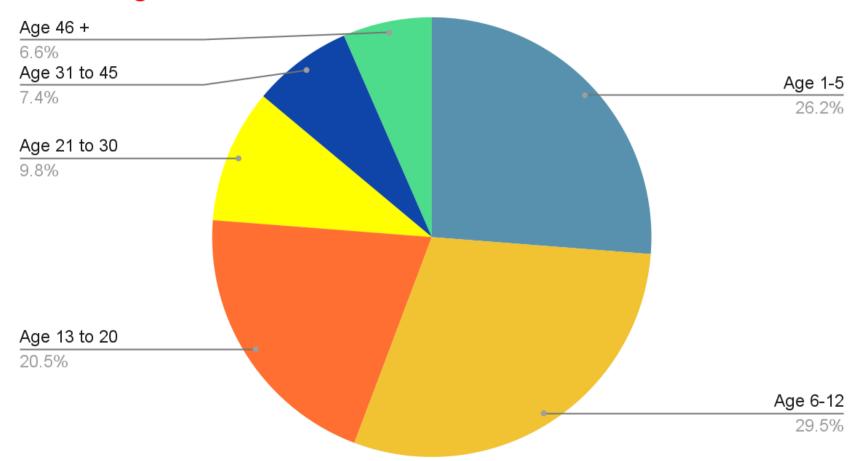

tern part of Pennsylvania.









# **Dental Clinics Include:**

**Exam** - with Teldent & Dr. Steines, DMD reviews all intraoral pictures and x rays to complete exam

Prophylaxis - Alice Valenta PHDHP, does a complete dental cleaning

Fluoride Varnish - application provided up to age 21, and if needed in adults

X rays - used to look for cavities in between teeth, when needed

**Referrals** - provided for patients in need of treatment, we work personally with the state Medicaid programs to help people to get treatment.

#### **Patients Seen**

2022 – 2 visits / 30 people / 1 with special needs

2023 – 7 visits / 75 people / 12 with special needs

2024 – 1 visit / 17 people / 9 with special needs

\_\_\_\_\_

Totals 10 dental days / 122 people / 22 with special needs



## Patient ages



## **Future 2024 Dates**

- February 27th
- March 27th
- May 23rd
- July 25th



# Other Partnerships





LAUREL PEDIATRIC ASSOCIATES