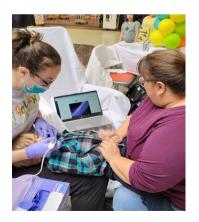

#### **Golden Onsite Dental**

We are a completely mobile dental clinic in Pennsylvania providing preventative services to those with lack of access to care. We have clinics for ages 0-99 throughout the western part of Pennsylvania.

# **Dental Clinics Include:**

**Exam** - with Teldent & Dr. Steines, DMD reviews all intraoral pictures and x rays to complete exam

Prophylaxis - Alice Valenta PHDHP, does a complete dental cleaning

Fluoride Varnish - application provided up to age 21, and if needed in adults