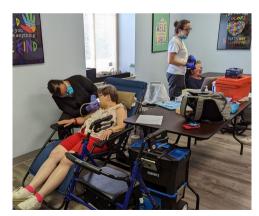

#### **Patients Seen**

2022 – 2 visits / 30 people / 1 with special needs

2023 – 7 visits / 75 people / 12 with special needs

2024 – 1 visit / 17 people / 9 with special needs

\_\_\_\_\_

Totals 10 dental days / 122 people / 22 with special needs