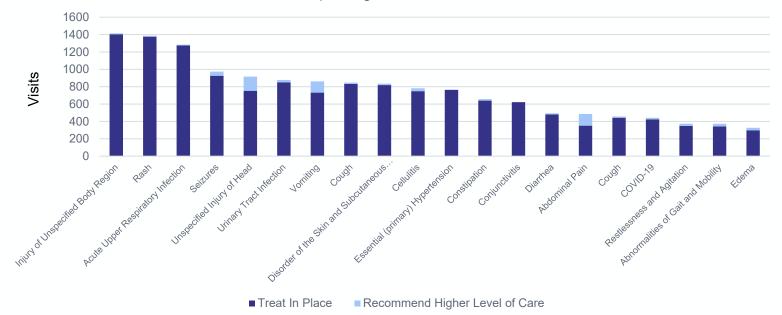

## Most Calls Result in Avoided ER Transfers Across Diagnoses

Top Diagnoses of 2023