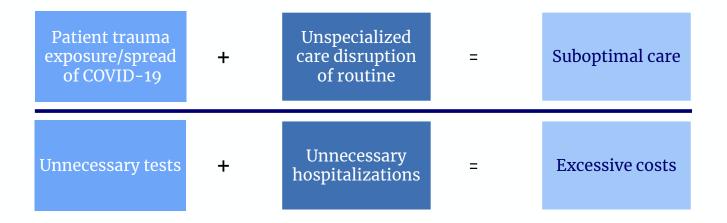

## Committed to Pioneering Advancements for Individuals with I/DD

- Frightening for individuals with I/DD
- Trauma of transport
- Exposure to infection—COVID 19
- Disruption of routine
- Missed medication

General disruption, weeks to stabilize and puts many at risk

#### The Problem with the ER:

Expensive yet Suboptimal Care